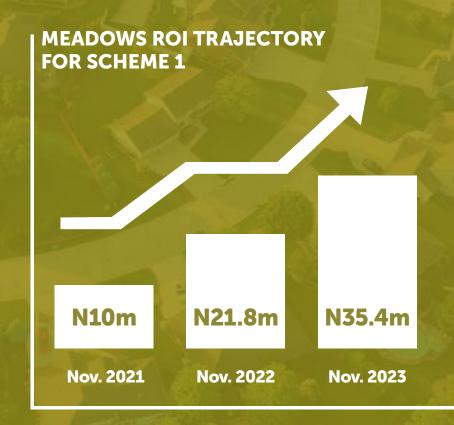

#### **REASONS TO BUY**

- Experience a Guaranteed ROI of Up to 100% in Less than 24 Months! Just look at our past success: Investors who joined Meadows Scheme 1 two years ago have already enjoyed a remarkable 240% price appreciation.
- A Certificate of Occupancy (C of O) for Meadows signifies that a building or property complies with all local building codes and regulations and is safe for occupancy.
- Our top-class facilities ensure both value retention and appreciation, providing you with a secure and prosperous investment.
- Experience an exceptional quality of life, enriched by the tranquil ambiance and serenity of our neighborhood.
- Adequate Security (Gated community)
- Discover the future: a prime location receiving significant government attention and poised for rapid development.
- Embrace a meticulously planned community with a government-approved layout, ensuring a well-structured and organized living environment.
- Indulge in exceptional amenities that elevate your lifestyle to the upper class.

#### Appreciation Rate/Timeline:

Expect a significant and guaranteed ROI of between 80% - 100% within two years.