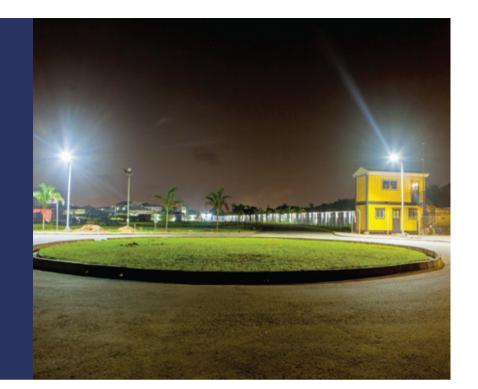

#### Serviced Plots

Citiview Estate, Arepo.

**Outright Purchase** Prices from N9,000,000

**Installment Purchase** Prices from N10,000,000 (6 months spread)

\*Location: Arepo, Ogun

## Commercial Plots

Citiview Estate, Arepo.

**Outright Purchase** N37,500,000 All fees inclusive

\*Location: Arepo, Ogun